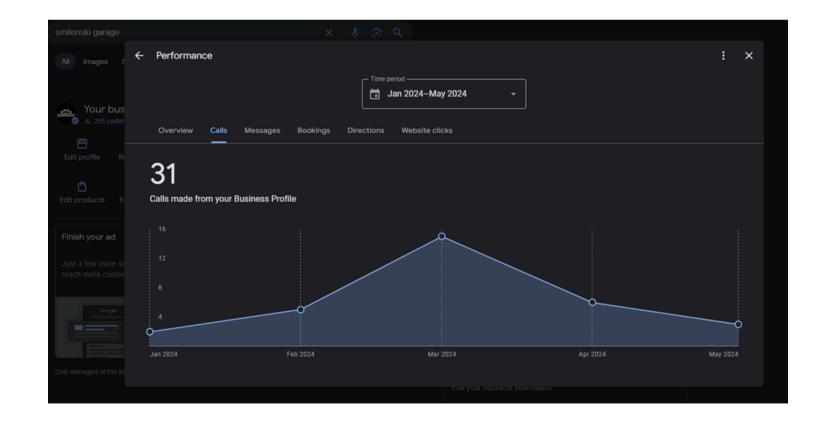

Created and managed the Google Business profile, improving usability and online visibility.

Got 31 calls after 4 months when google business was launched.

Performed a SEO Audit Found keywords for google ranking Made Backlinks strategy