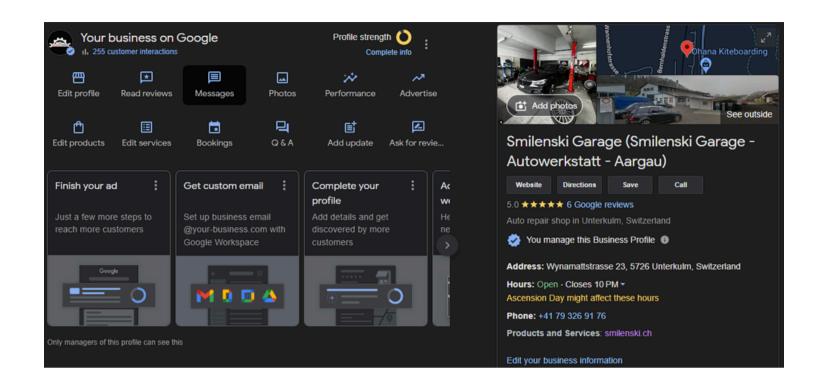

Created and managed the Google Business profile, improving usability and online visibility.

Got 31 calls after 4 months when google business was launched.

Performed a SEO Audit Found keywords for google ranking Made Backlinks strategy